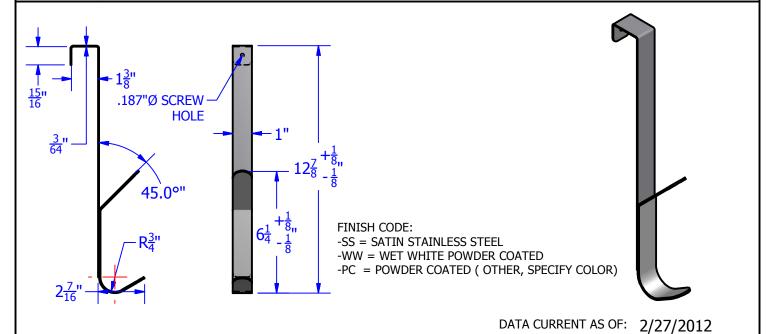

# **Technical Data**

S-5037-XX DOOR HANGING CLOTHES HOOK

#### Construction:

HANGER: 18 GAUGE TYPE 304 STAINLESS STEEL

HOOK: 14 GAUGE TYPE 304 STAINLESS STEEL WELDED TO HANGER

### Operation:

HANGS ON ANY STANDARD DOOR WIDTH OF 1 3/8".

USE AS CLOTHES HOOK.

### Installation:

HANG ON ANY STANDARD DOOR WIDTH (1 3/8"). OPTIONAL SCREW HOLE IF REQUIRED.

## Guide Specification:

DOOR HANGING CLOTHES HOOK. FITS ALL STANDARD DOOR WIDTHS (1 3/8"). FINISHES AS INDICATED.

Brey-Krause Mfg. reserves the right to make changes in design and/or material without formal notice and without incurring any obligation.